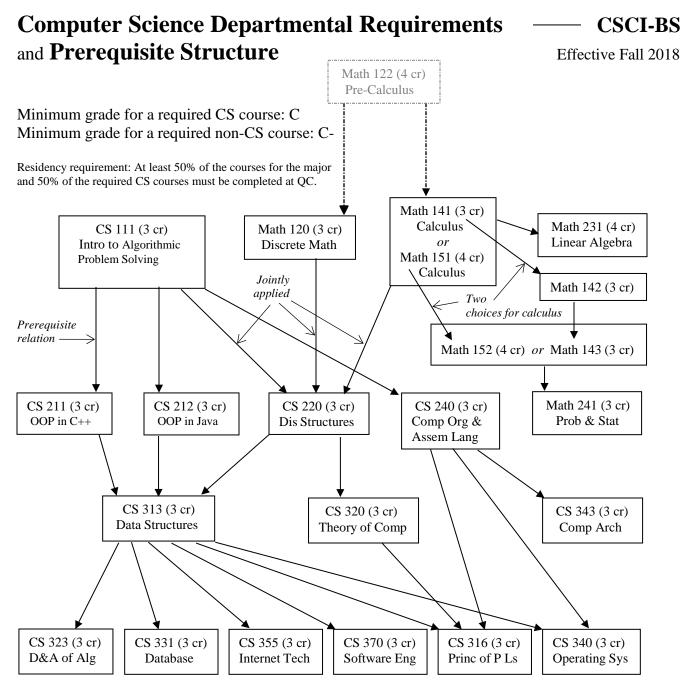

Six additional electives chosen from<sup>†</sup>: (consult QC Bulletin and Class Schedule for details)

Artificial Intelligence **Distributed Systems** Data Mining & Warehousing Compilers **Graphical Models** Information Organization & Retrieval Computational Finance **Image Processing Object-Oriented Databases Computer Graphics** Machine Learning **Operating System Programming** Natural Language Processing Special Topics in Computer Science Cryptography **Data Communications Numerical Methods** 

— http://www.cs.qc.cuny.edu

 $<sup>^{\</sup>dagger}$  One approved course from Biology, Mathematics, or Physics may be used.