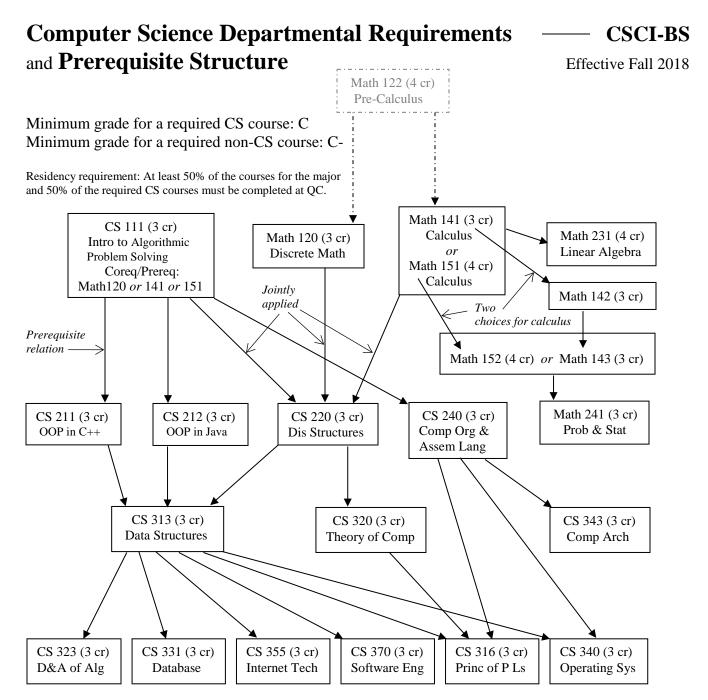

Six additional electives chosen from<sup>†</sup>: (consult QC Bulletin and Class Schedule for details)

Artificial Intelligence **Distributed Systems** Data Mining & Warehousing Compilers **Graphical Models** Information Organization & Retrieval Computational Finance **Image Processing Object-Oriented Databases Computer Graphics** Machine Learning Operating System Programming Cryptography Natural Language Processing Special Topics in Computer Science **Data Communications Numerical Methods** 

 $^\dagger$  One approved course from Biology, Mathematics, or Physics may be used.

— http://www.cs.qc.cuny.edu